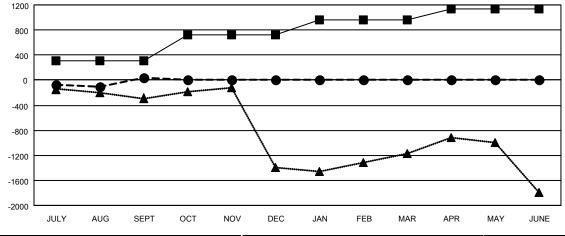

| Members               |                           |                         |                                              |  |  |  |  |
|-----------------------|---------------------------|-------------------------|----------------------------------------------|--|--|--|--|
| RESULTS FOR 2019-2020 |                           |                         |                                              |  |  |  |  |
| QUARTER               | MEMBER GROWTH NET<br>GOAL | MEMBER GROWTH<br>ACTUAL | DROPPED MEMBERS ACTUAL (including transfers) |  |  |  |  |
| JULY/AUG/SEPT         | 310                       | 515                     | 408                                          |  |  |  |  |
| OCT/NOV/DEC           | 415                       | 0                       | 0                                            |  |  |  |  |
| JAN/FEB/MAR           | 230                       | 0                       | 0                                            |  |  |  |  |
| APR/MAY/JUNE          | 181                       | 0                       | 0                                            |  |  |  |  |

| -■- MEMBER GROWTH NET GOAL        |
|-----------------------------------|
| - ● - MEMBER GROWTH ACTUAL        |
| - ▲ - LAST YEAR MEMBERSHIP ACTUAL |
|                                   |
|                                   |
|                                   |
|                                   |