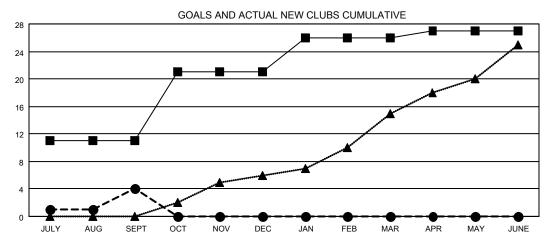

## GMT MONTHLY MEMBERSHIP PROGRESS REPORT

Results as of: 9/30/2019

GMT CA 6

Multiple District 306

LOCATION: REP OF SRI LANKA

| Clubs                 |               |           |               |  |  |  |  |
|-----------------------|---------------|-----------|---------------|--|--|--|--|
| RESULTS FOR 2019-2020 |               |           |               |  |  |  |  |
| QUARTER               | NEW CLUB GOAL | NEW CLUBS | DROPPED CLUBS |  |  |  |  |
|                       |               |           |               |  |  |  |  |
|                       | 44            | 4         | 0             |  |  |  |  |
| JULY/AUG/SEPT         | 11            | 4         | 6             |  |  |  |  |
| OCT/NOV/DEC           | 10            | 0         | 0             |  |  |  |  |
| JAN/FEB/MAR           | 5             | 0         | 0             |  |  |  |  |
| APR/MAY/JUNE          | 1             | 0         | 0             |  |  |  |  |